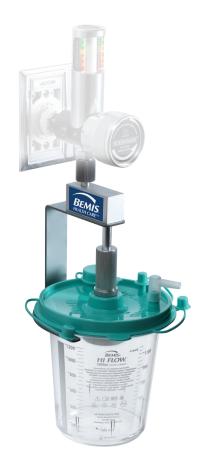

# A direct-to-vacuum regulator bracket solution for Bemis suction canisters

- Available for 1200cc Hi-Flow canister
- Suitable for use in all areas with wall vacuum regulators
- Reusable bracket no need for removal between patients

#### **EFFICIENCY**

- $\bullet$   $Plug-and-play \ design$  streamlines setup and use
- Simple ergonomics place canister on brace, pull down quick seal slide, suction is ready for use
- No additional accessories required\* no wall plates to install, no bracketing or use of disposable tubing
- **Space-saving design** bracket hangs inline with regulator, no additional wall space required

#### **SAFETY**

- Confidently secured with Quick Seal Slide engaged onto vacuum port, the canister locks into place
- Airtight seal Quick Seal Slide assures airtight seal on canister
- Canister disposal safely cap ports while canister remains on the brace
- User-friendly design requires minimal training for safe use

## 1200CC HI-FLOW CANISTER\*

With Aerostat® filter, float valve shutoff, two elbows Bottom Diameter: 4 1/4" Top Diameter: 6 1/4" Height: 7 1/2" 484410

48/CASE