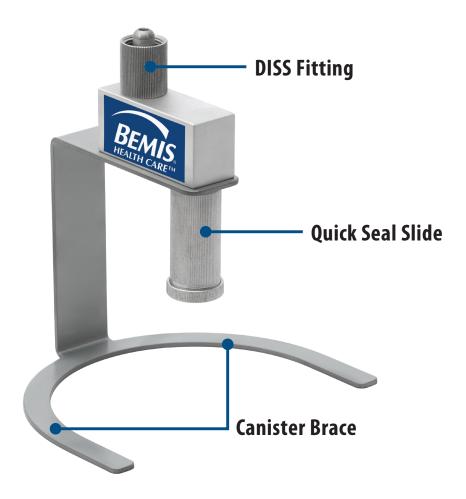

## **QUICK-CONNECT II REGULATOR BRACKET**

DESIGNED FOR EFFICIENCY, SAFETY AND DURABILITY

#### **SAFETY**

- Confidently secured with Quick Seal Slide engaged onto vacuum port, the canister locks into place
- Airtight seal Quick Seal Slide assures airtight seal on canister
- Canister disposal safely cap ports while canister remains on the brace
- User-friendly design requires minimal training for safe use

## **DURABILITY**

- American made manufactured in the US with high quality materials for repeated use
- Sturdy design minimizes wobbling or bending on the regulator
- **Standard connection** Common DISS fitting provides a secure connection to vacuum regulator

## QUICK-CONNECT II 1200CC REGULATOR BRACKET

For 1200cc Hi-Flow rigid canister HxD without canister: 7" x 5" HxD with canister: 12 3/4" x 6 1/2"

1/CASE